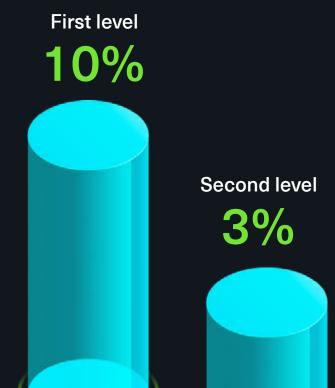

#### **Two-Level Affiliate Program**

Maxel Capital offers Two tier levels of Affiliate program: 10% And 3%. When registers someone and invests through your referral link, you'll earn 10% interest on the person's investment deposit automatically. Then, when someone registers and invests with their link, you'll get 3% interest automatically as a second-level affiliate reward. This means that when the person you referred Invites someone to invest, you'll also earn 3% commission from their investments.