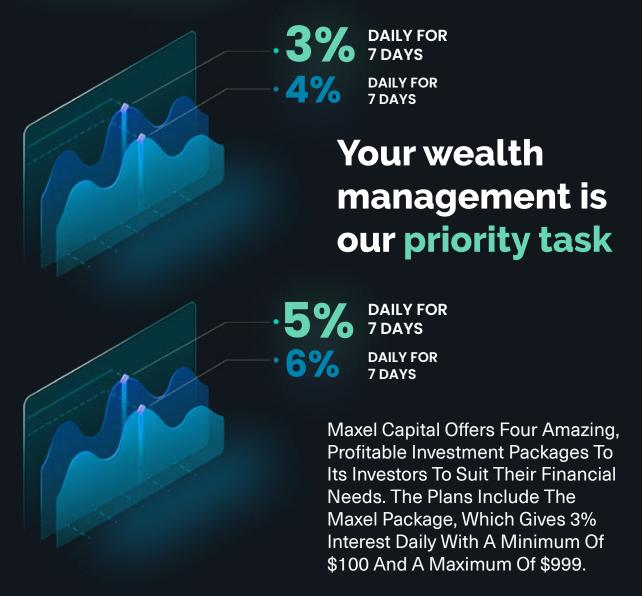

### Our Investment Packages

By investing with Maxel Capital, you'll be earning great interest every 24hrs for 7 days.

The Legend Package Gives 4% Interest Daily With A Minimum Of \$1,000 And A Maximum Of \$9,999. The Champion Package Gives 5% Interest Daily, With A Minimum Of \$10,000 And A Maximum Of \$99,999. While The Premium Package Gives Daily Interest Rate Of 6% With A Minimum Of \$100,000 And A Maximum Of Unlimited. All The Investment Packages Last For 7 Days.